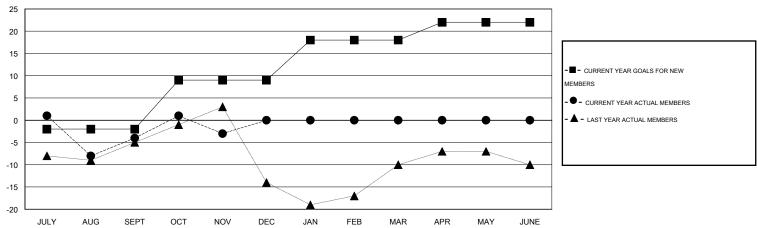

#### GOALS AND ACTUAL MEMBERS CUMULATIVE

| DROPPED CLUBS: 0  DROPPED MEMBERS |    | 10 CLUBS OF 31 ADDED 1 OR MORE NEW MEMBERS | GENDER DISTRIBU<br>MALE<br>FEMALE | TION<br>745 (78.17%)<br>208 (21.83%) |     |
|-----------------------------------|----|--------------------------------------------|-----------------------------------|--------------------------------------|-----|
| DECEASED                          | 4  | CLICK HERE FOR HEALTH                      | FAMILY UNIT MEMBERS               |                                      | 136 |
| CLUB CANCELLED                    | U  | ASSESSMENT DATA                            | HEAD OF HOUSEHOLD                 | 65                                   |     |
| OTHER                             | 24 |                                            | nead or nousehold                 |                                      |     |
| TOTAL                             | 28 |                                            | NON-HEAD OF HOUSEHOL              | 71                                   |     |